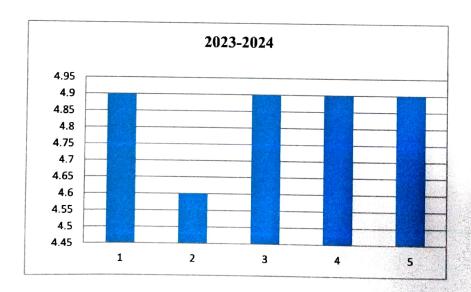

ducational Campus" Muthapudupet, Avadi-IAF, Chennai - 55.

## PARENTS FEEDBACK (Academic Year 2023-2024)

| S.No | PARAMETERS                                                                     | RATING |
|------|--------------------------------------------------------------------------------|--------|
| 1    | Cleanliness, ambience and security arrangements in the college campus          | 4.9    |
| 2    | Facilities Provided by the college (Laboratory / Library / Hostel / Transport) | 4.6    |
| 3    | The Quality of teaching offered by the college                                 | 4.9    |
| 4    | Examination system adapted by the college.                                     | 4.9    |
| 5    | Students involvement in Social activities                                      | 4.9    |



For

PRINCIPAL

AALIM MUHAMMED SALEGH
COLLEGE OF ENGINEERING



# AALIM MUHAMMED SALEGH COLLEGE OF ENGINEERING DEPARTMENT OF COMPUTER SCIENCE AND ENGINEERING ACADEMIC YEAR 2023-2024 PARENTS FEEDBACK



#### <u>S.No</u>. Parent Name **Student Name** Mohamed Alijnnah Noor Mohamed Anees ul Ikram Noorul Hudah.C Sahul Hameed Rilwan Imam Hussain Naik Sabana SalalMuddin Maryam Aysha Deepa priya Dharshini Dilli Babu Manoj Kumar Sheik Abdul malik Shafeeq Ahamed Kumaresan Jeevitha Mariyam Beevi Asika Banu Noorunnija Waheed Vijaya Kumar Suresh Ahamed Mohideed Habib Raja Fathima Beevi Mohammed Arsath

4.9

4.9

4.6

4.9

4.9



Department:

## AALIM MUHAMMED SALEGH COLLEGE OF ENGINEERING

"Nizara Educational Campus." Muthapudupet, IAF Avadi Chennai - 600 055



## PARENT FEEDBACK FORM

Academic Year